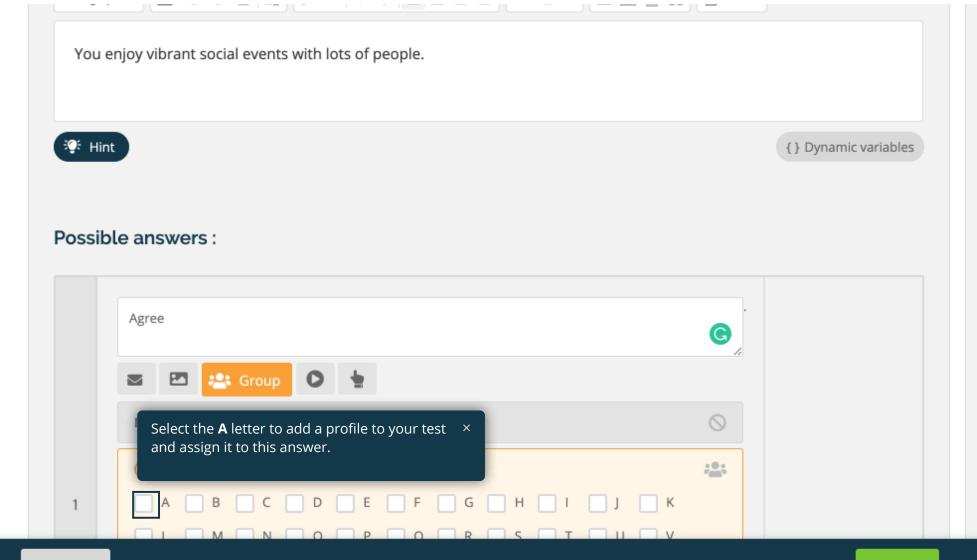

| 1 | Agree //                                                                                          |     |
|---|---------------------------------------------------------------------------------------------------|-----|
|   |                                                                                                   | × 1 |
|   | Disagree                                                                                          |     |
|   | 🔤 🖭 😂 Group 💽 🖢                                                                                   |     |
|   | None     This time, select profile B to create a second     ×       result/profile for your test. |     |
|   | ⊘ Prof                                                                                            |     |
| 2 | A B C D E F G H I J K                                                                             |     |
|   |                                                                                                   |     |
|   | □ W □ X □ Y □ Z                                                                                   |     |
|   | Complete profile linked to an answer                                                              |     |
|   | Incomplete profile linked to an answer                                                            |     |
|   | Profile not linked to an answer                                                                   |     |
|   |                                                                                                   |     |