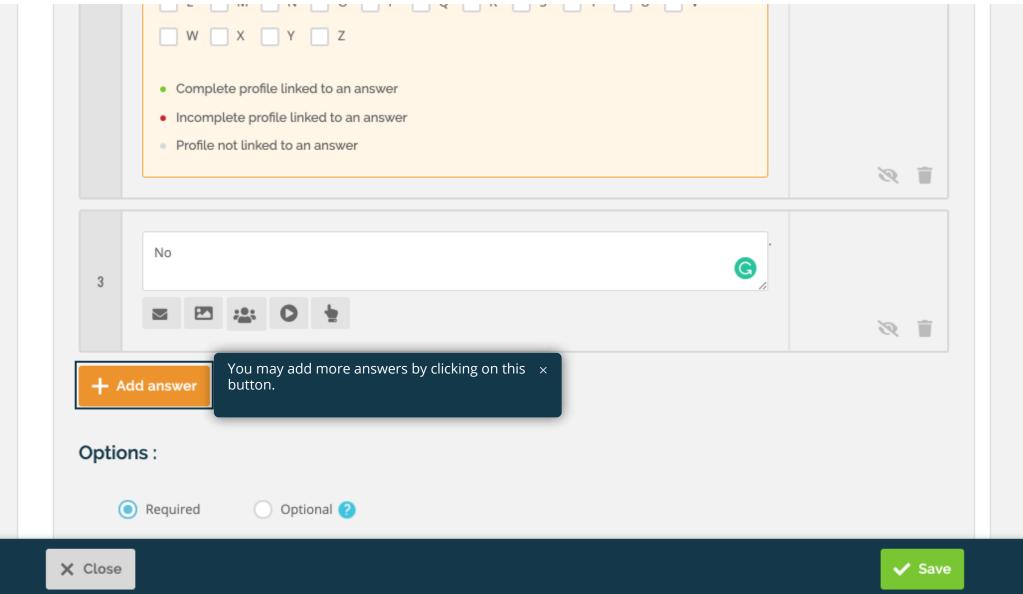

| 1 | Agree //                                                                                          |     |
|---|---------------------------------------------------------------------------------------------------|-----|
|   |                                                                                                   | × 1 |
|   | Disagree                                                                                          |     |
|   | 🔤 🖭 😂 Group 💽 🖢                                                                                   |     |
|   | None     This time, select profile B to create a second     ×       result/profile for your test. |     |
|   | ⊘ Prof                                                                                            |     |
| 2 | A B C D E F G H I J K                                                                             |     |
|   |                                                                                                   |     |
|   | □ W □ X □ Y □ Z                                                                                   |     |
|   | Complete profile linked to an answer                                                              |     |
|   | Incomplete profile linked to an answer                                                            |     |
|   | Profile not linked to an answer                                                                   |     |
|   |                                                                                                   |     |