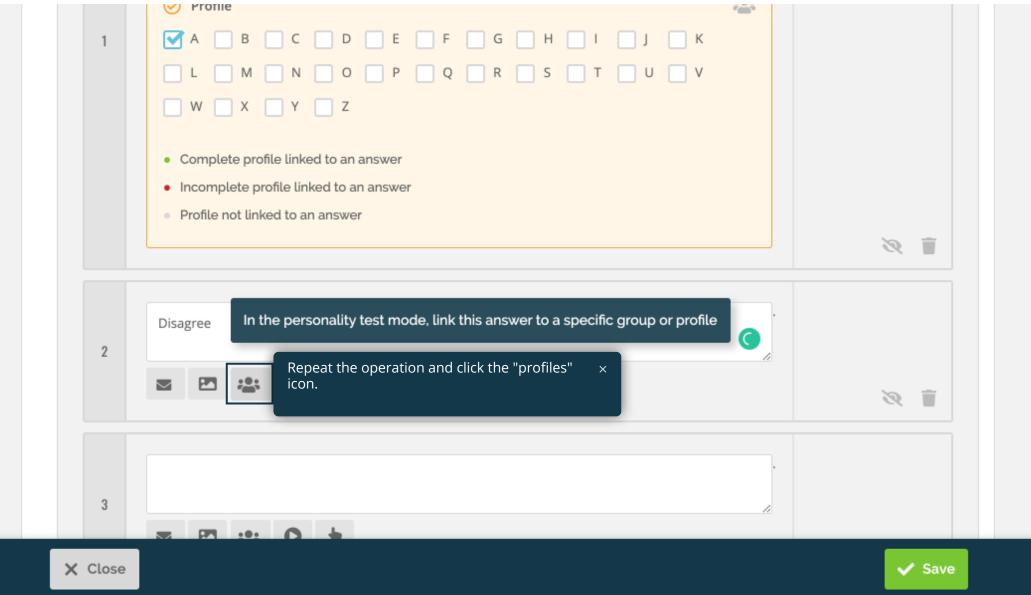

| 1 | Agree //                                                                                          |     |
|---|---------------------------------------------------------------------------------------------------|-----|
|   |                                                                                                   | × 1 |
|   | Disagree                                                                                          |     |
|   | 🔤 🖭 😂 Group 💽 🖢                                                                                   |     |
|   | None     This time, select profile B to create a second     ×       result/profile for your test. |     |
|   | ⊘ Prof                                                                                            |     |
| 2 | A B C D E F G H I J K                                                                             |     |
|   |                                                                                                   |     |
|   | □ W □ X □ Y □ Z                                                                                   |     |
|   | Complete profile linked to an answer                                                              |     |
|   | Incomplete profile linked to an answer                                                            |     |
|   | Profile not linked to an answer                                                                   |     |
|   |                                                                                                   |     |