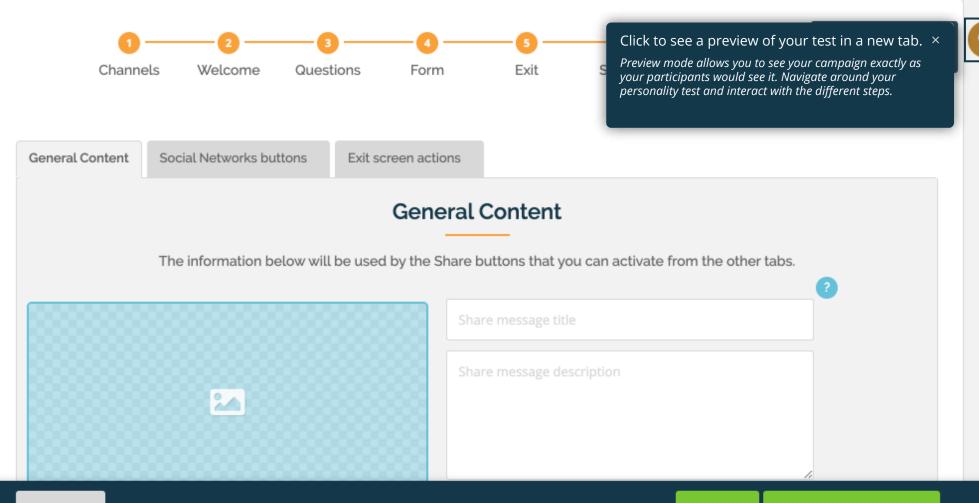

#### Identified personality test - TVO - Whatfix 130520 - PT ₽IJ

of your campaign) or report an error.

Pleas

want

Channels Welcome Questions Form Exit Settings Virality Look and feel Add a form to your campaign. *Participants will need to enter their contact information.* Create a new form by attaching or creating new fields that you need. Give him a clear and distinctive name. : Choose an existing identification form  $\sim$ Name : Not able to find what you are looking for? Check the + Create a form language of your form (it should be the same than that 