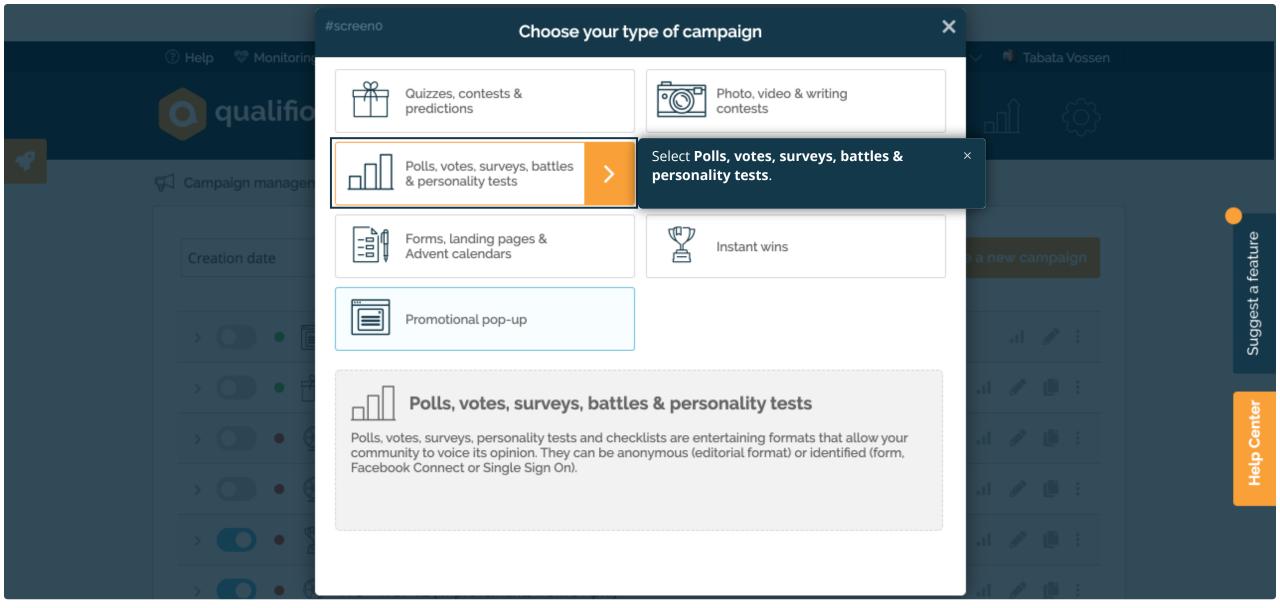

## Select a question type :

🗙 Close

Suggest a feature

🗙 Close

🗸 Save

P

Suggest a feature

Suggest a feature