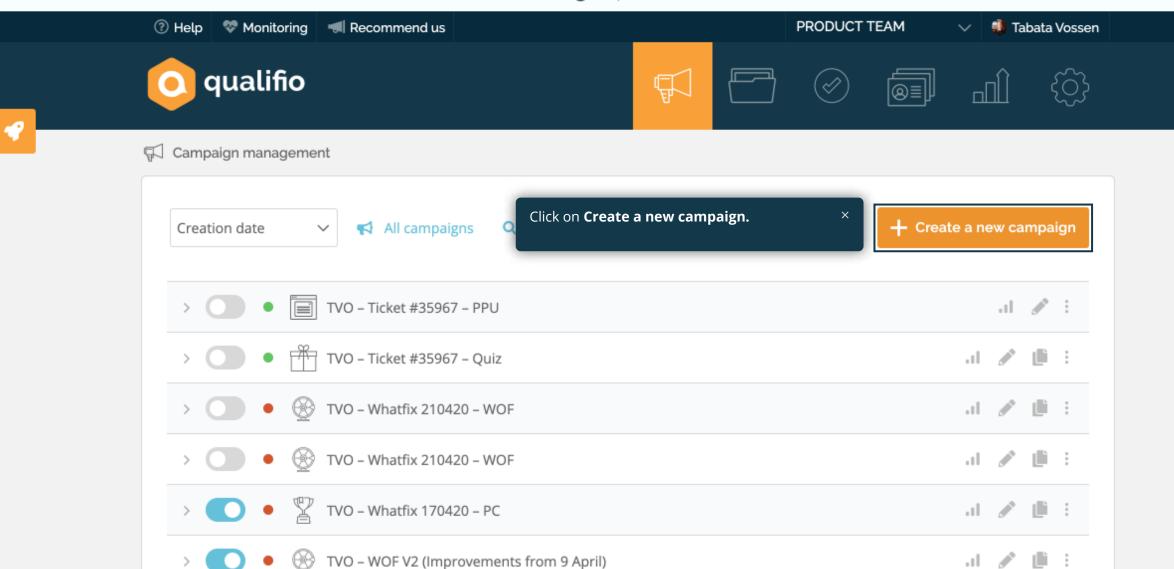

🛒 Campaign manageme

| Creation date  How to m            | nake a Personality Test                        | Create a ne |          |    |  |
|------------------------------------|------------------------------------------------|-------------|----------|----|--|
| > O • T Let's learn how to         | create a personality test. Follow these steps. |             |          |    |  |
| > 🕐 • 📅 TVO – Ticket #35967 – Quiz |                                                | al          |          |    |  |
| > 🕥 🔹 🛞 TVO – Whatfix 210420 – WOF |                                                |             |          |    |  |
| > 🕥 🔹 🛞 TVO – Whatfix 210420 – WOF |                                                |             |          |    |  |
| > 💽 🔹 🖹 TVO – Whatfix 170420 – PC  |                                                |             |          |    |  |
| > 💽 🔹 🛞 TVO – WOF V2 (Improvements | from 9 April)                                  | al          | <i>.</i> | نل |  |