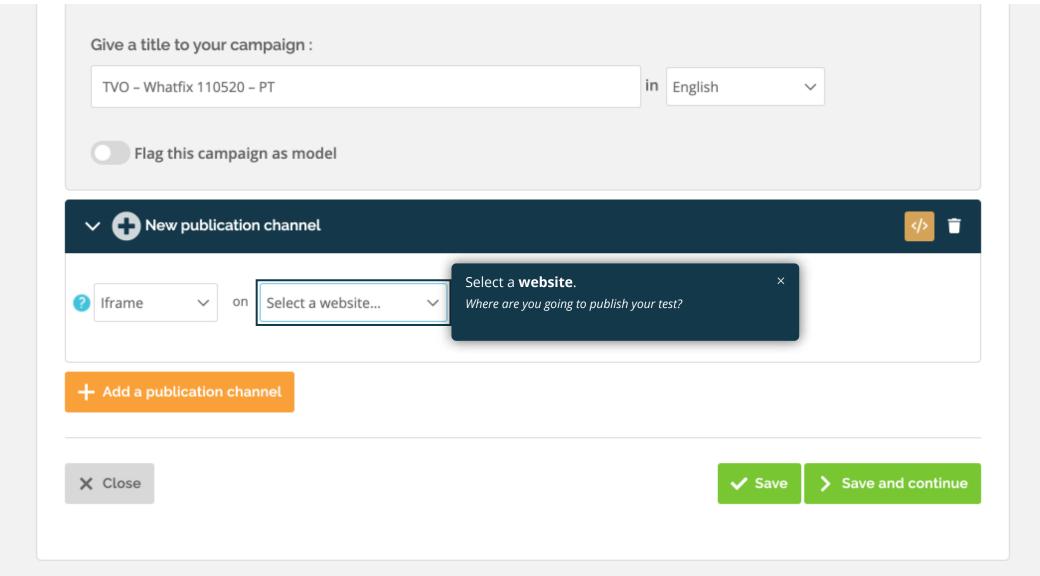

--------------------------|-------------|----------|----|--|
| > O • T Let's learn how to         | create a personality test. Follow these steps. |             |          |    |  |
| > 🕐 • 📅 TVO – Ticket #35967 – Quiz |                                                | al          |          |    |  |
| > 🕥 🔹 🛞 TVO – Whatfix 210420 – WOF |                                                |             |          |    |  |
| > 🕥 🔹 🛞 TVO – Whatfix 210420 – WOF |                                                |             |          |    |  |
| > 💽 🔹 🖹 TVO – Whatfix 170420 – PC  |                                                |             |          |    |  |
| > 💽 🔹 🛞 TVO – WOF V2 (Improvements | from 9 April)                                  | al          | <i>.</i> | نل |  |





















## Select a question type :



🗙 Close





Suggest a feature









🗙 Close

🗸 Save





P

Suggest a feature



Suggest a feature

| 1 | Agree //                                                                                          |     |
|---|---------------------------------------------------------------------------------------------------|-----|
|   |                                                                                                   | × 1 |
|   | Disagree                                                                                          |     |
|   | 🔤 🖭 😂 Group 💽 🖢                                                                                   |     |
|   | None     This time, select profile B to create a second     ×       result/profile for your