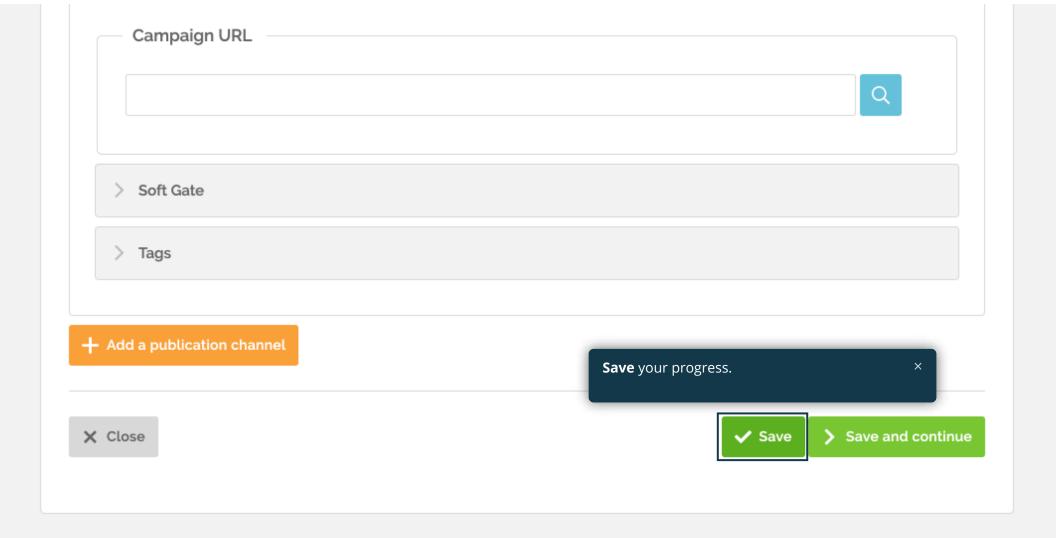

------------------------|-------------|----------|----|--|
| > O • T Let's learn how to         | create a personality test. Follow these steps. |             |          |    |  |
| > 🕐 • 📅 TVO – Ticket #35967 – Quiz |                                                | al          |          |    |  |
| > 🕥 🔹 🛞 TVO – Whatfix 210420 – WOF |                                                |             |          |    |  |
| > 🕥 🔹 🛞 TVO – Whatfix 210420 – WOF |                                                |             |          |    |  |
| > 💽 🔹 🖹 TVO – Whatfix 170420 – PC  |                                                |             |          |    |  |
| > 💽 🔹 🛞 TVO – WOF V2 (Improvements | from 9 April)                                  | al          | <i>.</i> | نل |  |





















## Select a question type :



🗙 Close





Suggest a feature









🗙 Close

🗸 Save





P

Suggest a feature



Suggest a feature

| 1 | Agree //                                                                                          |     |
|---|---------------------------------------------------------------------------------------------------|-----|
|   |                                                                                                   | × 1 |
|   | Disagree                                                                                          |     |
|   | 🔤 🖭 😂 Group 💽 🖢                                                                                   |     |
|   | None     This time, select profile B to create a second     ×       result/profile for your t