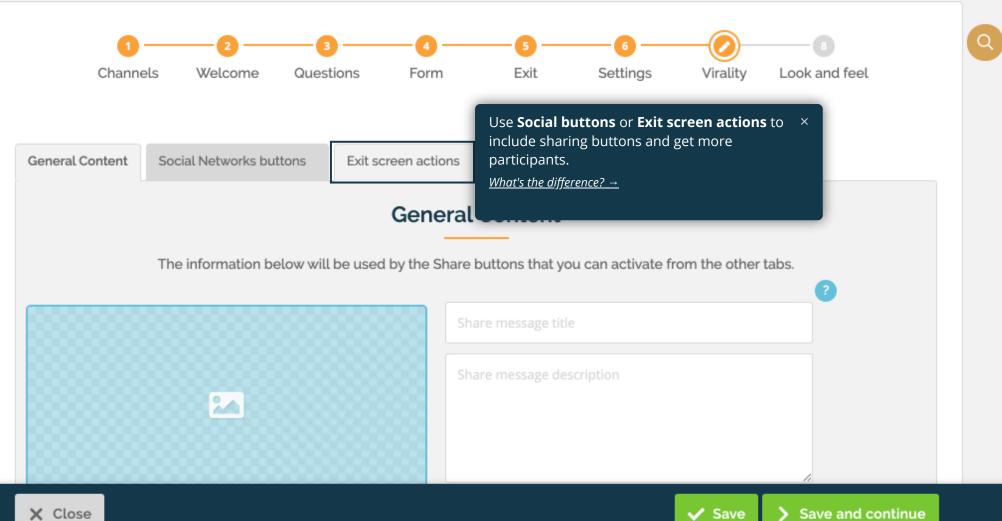

#### Identified personality test - TVO - Whatfix 130520 - PT ₽IJ

of your campaign) or report an error.

Pleas

want

Channels Welcome Questions Form Exit Settings Virality Look and feel Add a form to your campaign. *Participants will need to enter their contact information.* Create a new form by attaching or creating new fields that you need. Give him a clear and distinctive name. : Choose an existing identification form  $\sim$ Name : Not able to find what you are looking for? Check the + Create a form language of your form (it should be the same than that 