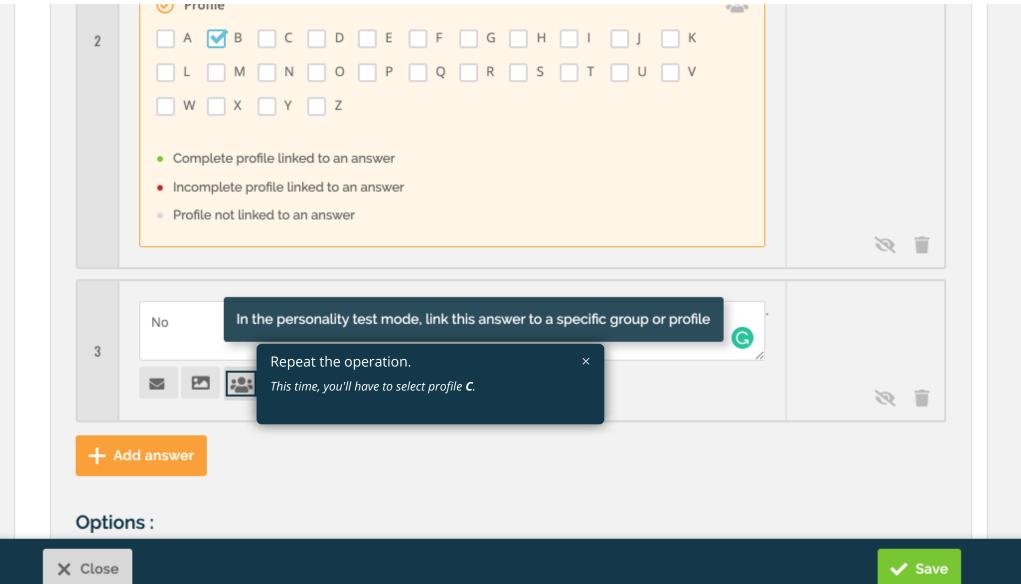

| 1 | Agree //                                                                                          |     |
|---|---------------------------------------------------------------------------------------------------|-----|
|   |                                                                                                   | × 1 |
|   | Disagree                                                                                          |     |
|   | 🔤 🖭 😂 Group 💽 🖢                                                                                   |     |
|   | None     This time, select profile B to create a second     ×       result/profile for your test. |     |
|   | ⊘ Prof                                                                                            |     |
| 2 | A B C D E F G H I J K                                                                             |     |
|   |                                                                                                   |     |
|   | □ W □ X □ Y □ Z                                                                                   |     |
|   | Complete profile linked to an answer                                                              |     |
|   | Incomplete profile linked to an answer                                                            |     |
|   | Profile not linked to an answer                                                                   |     |
|   |                                                                                                   |     |