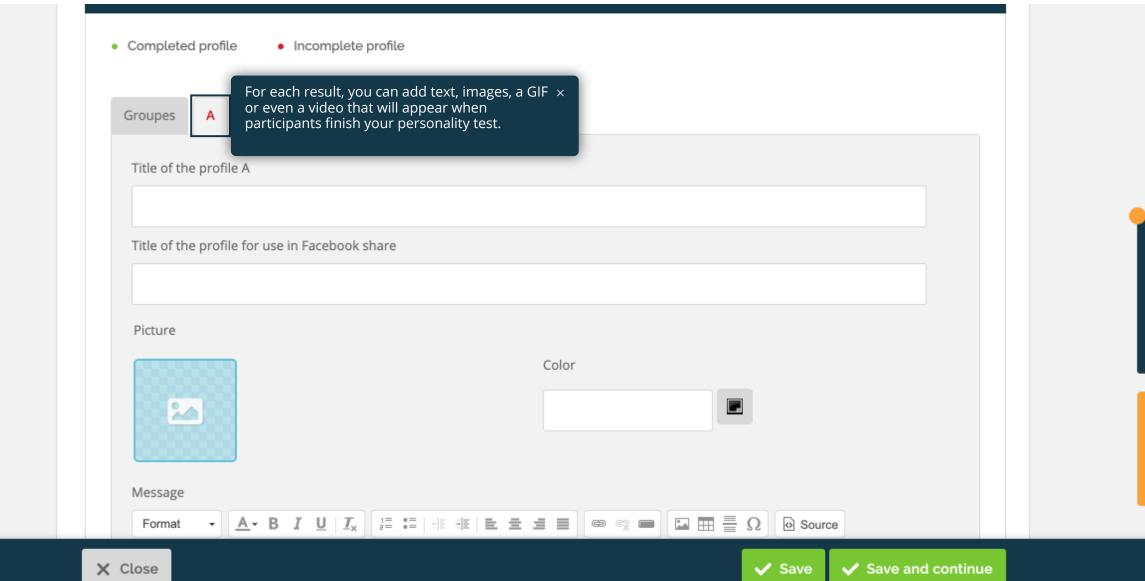

Qualifio Manager 7.0 • preproduction-6457d87965-4nzhl • Lucee • © 2020 Qualifio SA

X Close

|                  | chart and descriptive                                                                 |
|------------------|---------------------------------------------------------------------------------------|
| A title that is  | short and descriptive                                                                 |
| Title of the pro | ofile for use in Facebook share                                                       |
|                  |                                                                                       |
|                  |                                                                                       |
| Picture          |                                                                                       |
|                  | Color                                                                                 |
|                  |                                                                                       |
|                  | Add an image to represent this profile. × <i>A picture is worth a thousand words.</i> |
| 20               | Add an image to represent this profile. ×<br>A picture is worth a thousand words.     |
| 20               |                                                                                       |
| Message          |                                                                                       |
| Message          |                                                                                       |