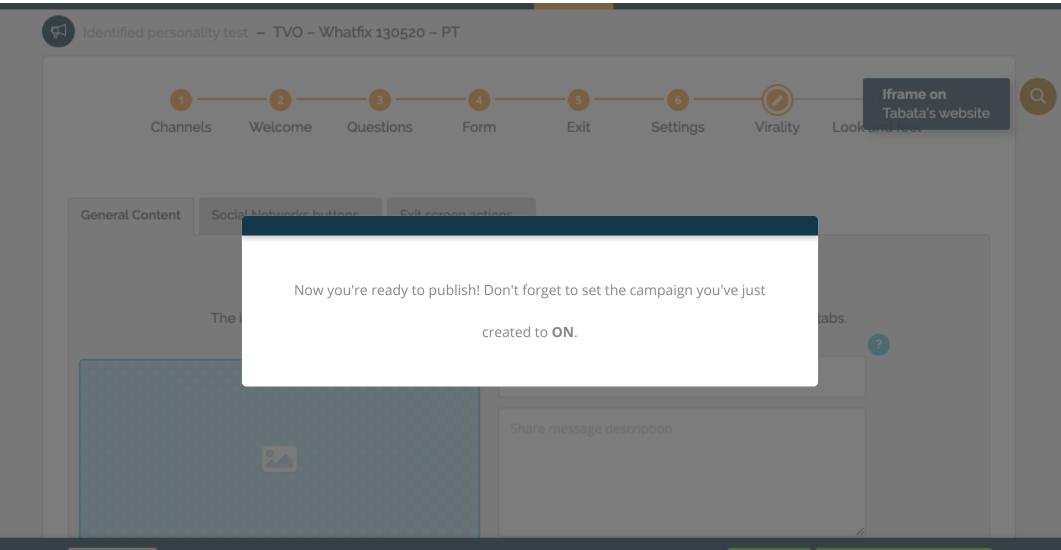

X Close

Suggest a feature

Suggest a feature

X Close

Identified personality test – TVO – Whatfix 130520 – PT

х.

## Identified personality test – TVO – Whatfix 130520 – PT