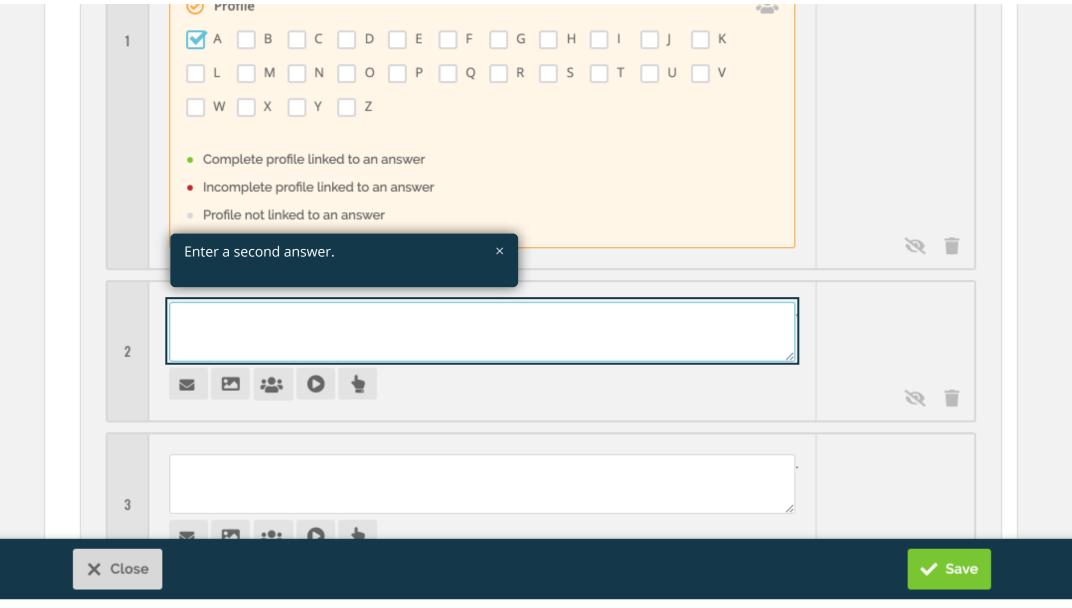

| 1 | Agree //                                                                                          |     |
|---|---------------------------------------------------------------------------------------------------|-----|
|   |                                                                                                   | × 1 |
|   | Disagree                                                                                          |     |
|   | 🔤 🖭 😂 Group 💽 🖢                                                                                   |     |
|   | None     This time, select profile B to create a second     ×       result/profile for your test. |     |
|   | ⊘ Prof                                                                                            |     |
| 2 | A B C D E F G H I J K                                                                             |     |
|   |                                                                                                   |     |
|   | □ W □ X □ Y □ Z                                                                                   |     |
|   | Complete profile linked to an answer                                                              |     |
|   | Incomplete profile linked to an answer                                                            |     |
|   | Profile not linked to an answer                                                                   |     |
|   |                                                                                                   |     |