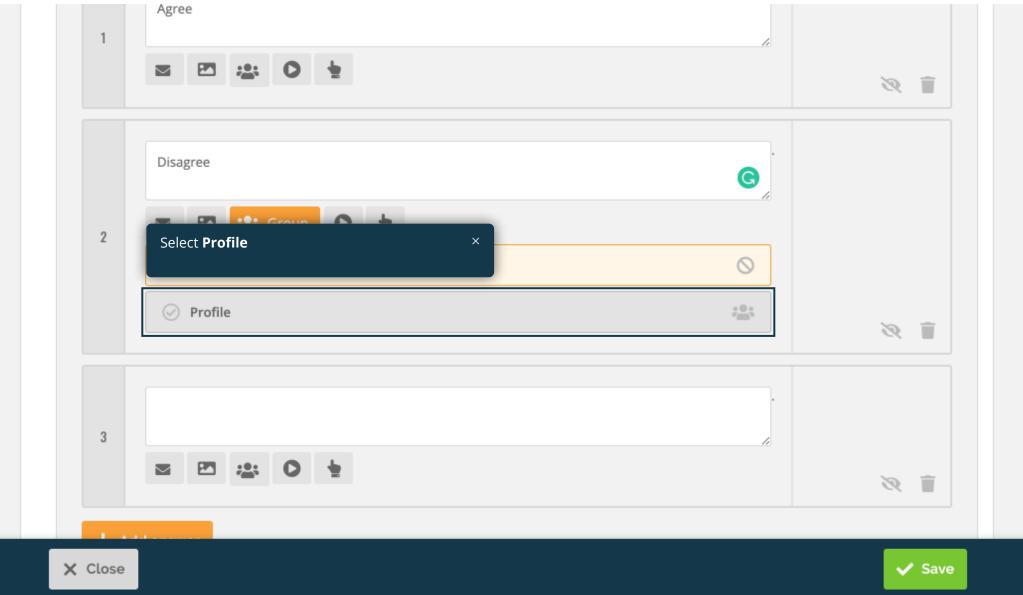

| 1 | Agree //                                                                                          |     |
|---|---------------------------------------------------------------------------------------------------|-----|
|   |                                                                                                   | × 1 |
|   | Disagree                                                                                          |     |
|   | 🔤 🖭 😂 Group 💽 🖢                                                                                   |     |
|   | None     This time, select profile B to create a second     ×       result/profile for your test. |     |
|   | ⊘ Prof                                                                                            |     |
| 2 | A B C D E F G H I J K                                                                             |     |
|   |                                                                                                   |     |
|   | □ W □ X □ Y □ Z                                                                                   |     |
|   | Complete profile linked to an answer                                                              |     |
|   | Incomplete profile linked to an answer                                                            |     |
|   | Profile not linked to an answer                                                                   |     |
|   |                                                                                                   |     |