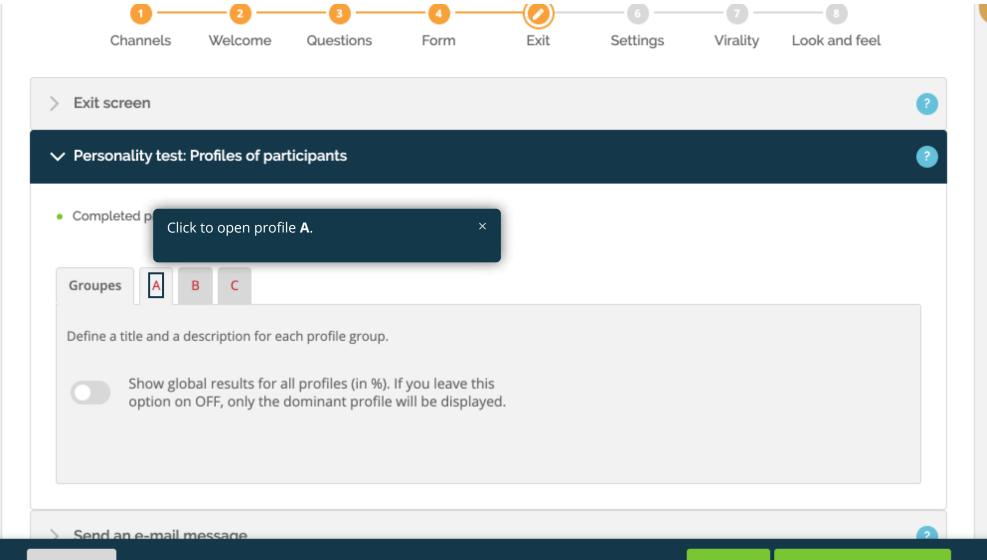

| 1 | Agree //                                                                                          |     |
|---|---------------------------------------------------------------------------------------------------|-----|
|   |                                                                                                   | × 1 |
|   | Disagree                                                                                          |     |
|   | 🔤 🖭 😂 Group 💽 🖢                                                                                   |     |
|   | None     This time, select profile B to create a second     ×       result/profile for your test. |     |
|   | ⊘ Prof                                                                                            |     |
| 2 | A B C D E F G H I J K                                                                             |     |
|   |                                                                                                   |     |
|   | □ W □ X □ Y □ Z                                                                                   |     |
|   | Complete profile linked to an answer                                                              |     |
|   | Incomplete profile linked to an answer                                                            |     |
|   | Profile not linked to an answer                                                                   |     |
|   |                                                                                                   |     |