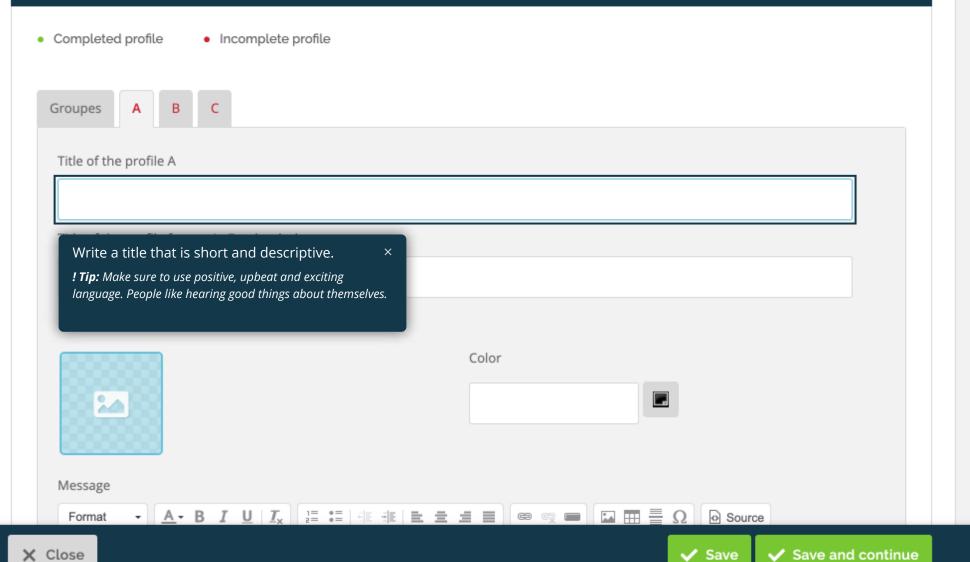

Qualifio Manager 7.0 • preproduction-6457d87965-4nzhl • Lucee • © 2020 Qualifio SA

X Close

|                  | chart and descriptive                                                                 |
|------------------|---------------------------------------------------------------------------------------|
| A title that is  | short and descriptive                                                                 |
| Title of the pro | ofile for use in Facebook share                                                       |
|                  |                                                                                       |
|                  |                                                                                       |
| Picture          |                                                                                       |
|                  | Color                                                                                 |
|                  |                                                                                       |
|                  | Add an image to represent this profile. × <i>A picture is worth a thousand words.</i> |
| 20               | Add an image to represent this profile. ×<br>A picture is worth a thousand words.     |
| 20               |                                                                                       |
| Message          |                                                                                       |
| Message          |                                                                                       |