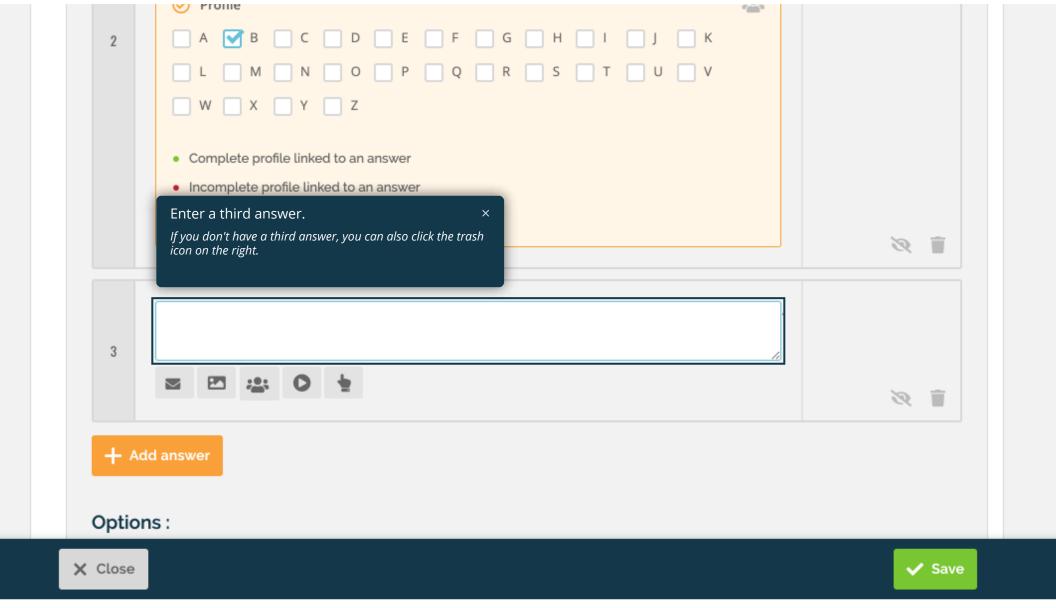

| 1 | Agree //                                                                                          |     |
|---|---------------------------------------------------------------------------------------------------|-----|
|   |                                                                                                   | × 1 |
|   | Disagree                                                                                          |     |
|   | 🔤 🖭 😂 Group 💽 🖢                                                                                   |     |
|   | None     This time, select profile B to create a second     ×       result/profile for your test. |     |
|   | ⊘ Prof                                                                                            |     |
| 2 | A B C D E F G H I J K                                                                             |     |
|   |                                                                                                   |     |
|   | □ W □ X □ Y □ Z                                                                                   |     |
|   | Complete profile linked to an answer                                                              |     |
|   | Incomplete profile linked to an answer                                                            |     |
|   | Profile not linked to an answer                                                                   |     |
|   |                                                                                                   |     |