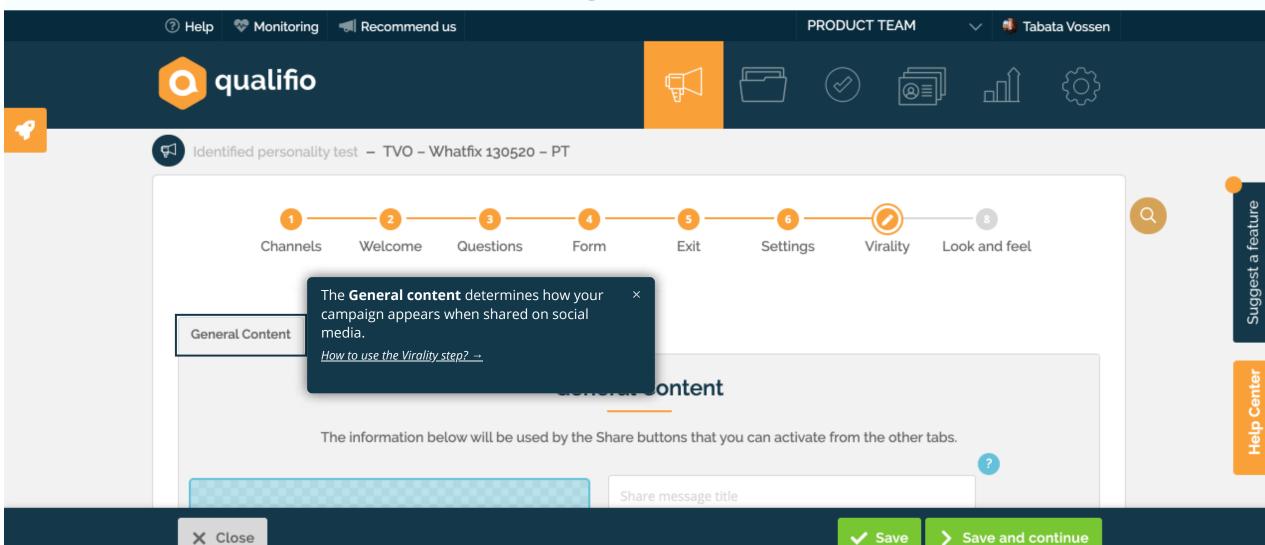

#### Identified personality test - TVO - Whatfix 130520 - PT ₽IJ

of your campaign) or report an error.

Pleas

want

Channels Welcome Questions Form Exit Settings Virality Look and feel Add a form to your campaign. *Participants will need to enter their contact information.* Create a new form by attaching or creating new fields that you need. Give him a clear and distinctive name. : Choose an existing identification form  $\sim$ Name : Not able to find what you are looking for? Check the + Create a form language of your form (it should be the same than that 