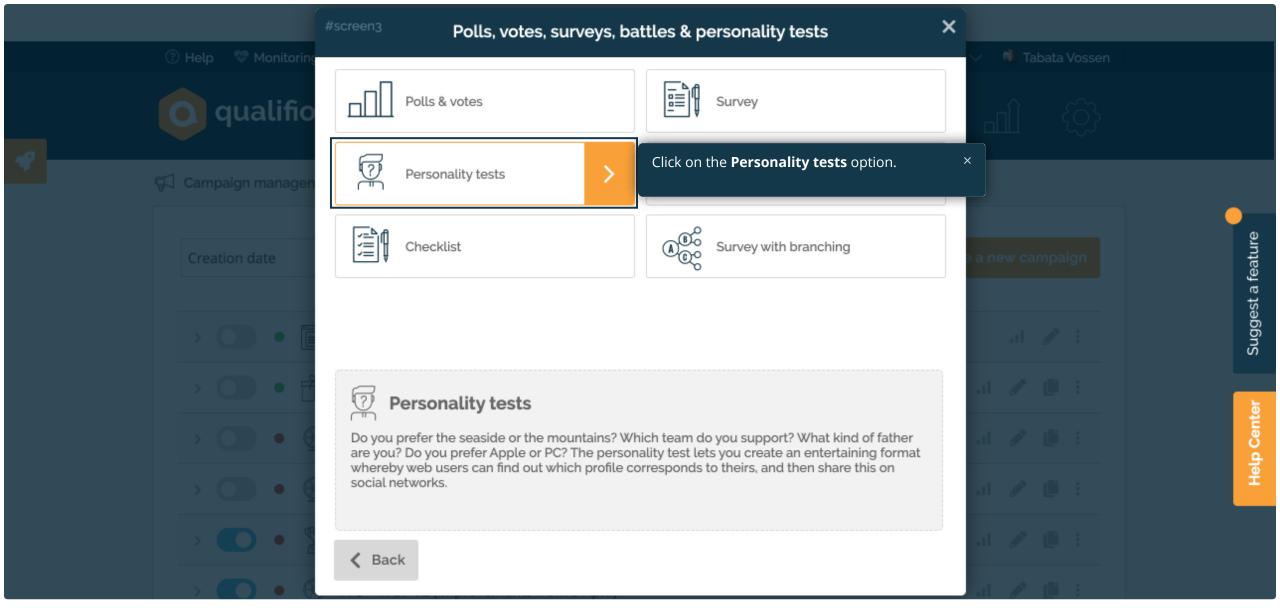

## Select a question type :

🗙 Close

Suggest a feature

🗙 Close

🗸 Save

P

Suggest a feature

Suggest a feature