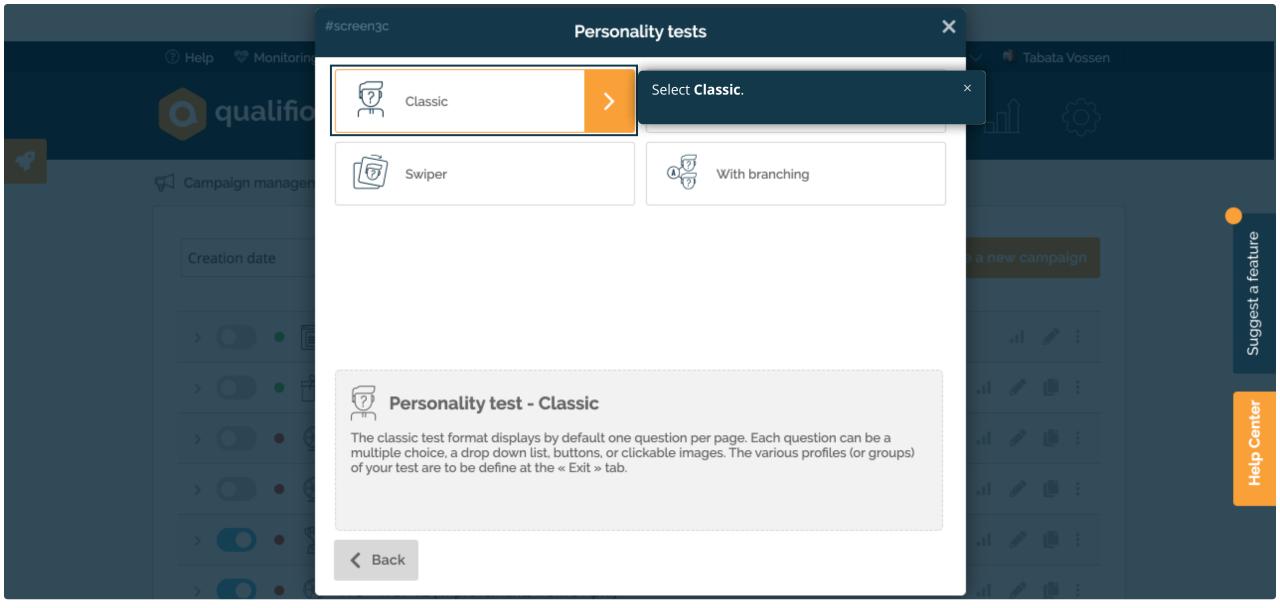

## Select a question type :

🗙 Close

Suggest a feature

🗙 Close

🗸 Save

P

Suggest a feature

Suggest a feature