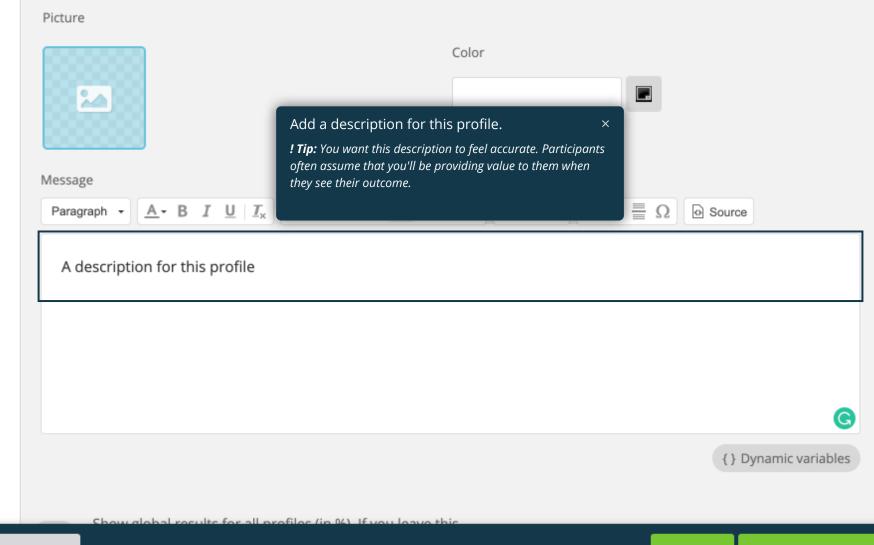

Qualifio Manager 7.0 • preproduction-6457d87965-4nzhl • Lucee • © 2020 Qualifio SA

X Close

|                  | chart and descriptive                                                                 |
|------------------|---------------------------------------------------------------------------------------|
| A title that is  | short and descriptive                                                                 |
| Title of the pro | ofile for use in Facebook share                                                       |
|                  |                                                                                       |
|                  |                                                                                       |
| Picture          |                                                                                       |
|                  | Color                                                                                 |
|                  |                                                                                       |
|                  | Add an image to represent this profile. × <i>A picture is worth a thousand words.</i> |
| 20               | Add an image to represent this profile. ×<br>A picture is worth a thousand words.     |
| 20               |                                                                                       |
| Message          |                                                                                       |
| Message          |                                                                                       |