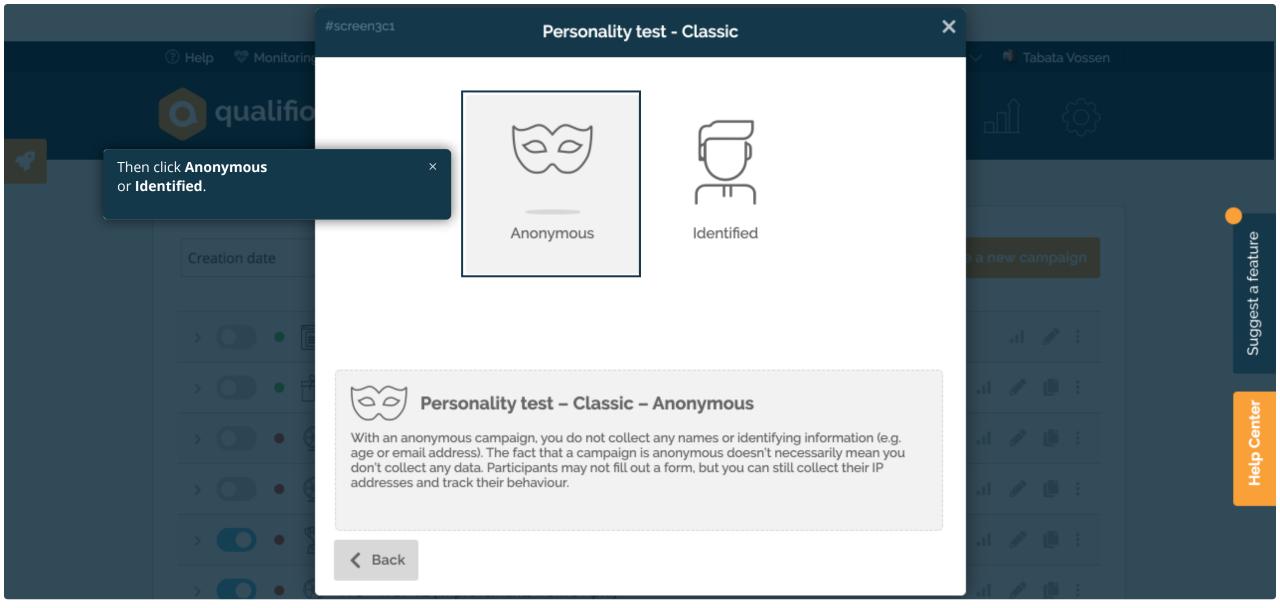

------------------------------|-------------|----------|----|--|
| > O • T Let's learn how to         | create a personality test. Follow these steps. |             |          |    |  |
| > 🕐 • 📅 TVO – Ticket #35967 – Quiz |                                                | al          |          |    |  |
| > 🕥 🔹 🛞 TVO – Whatfix 210420 – WOF |                                                |             |          |    |  |
| > 🕥 🔹 🛞 TVO – Whatfix 210420 – WOF |                                                |             |          |    |  |
| > 💽 🔹 🖹 TVO – Whatfix 170420 – PC  |                                                |             |          |    |  |
| > 💽 🔹 🛞 TVO – WOF V2 (Improvements | from 9 April)                                  | al          | <i>.</i> | نل |  |





















## Select a question type :



🗙 Close





Suggest a feature









🗙 Close

🗸 Save





P

Suggest a feature



Suggest a feature

| 1 | Agree //                                                                                          |     |
|---|---------------------------------------------------------------------------------------------------|-----|
|   |                                                                                                   | × 1 |
|   | Disagree                                                                                          |     |
|   | 🔤 🖭 😂 Group 💽 🖢                                                                                   |     |
|   | None     This time, select profile B to create a second     ×       result/profile for