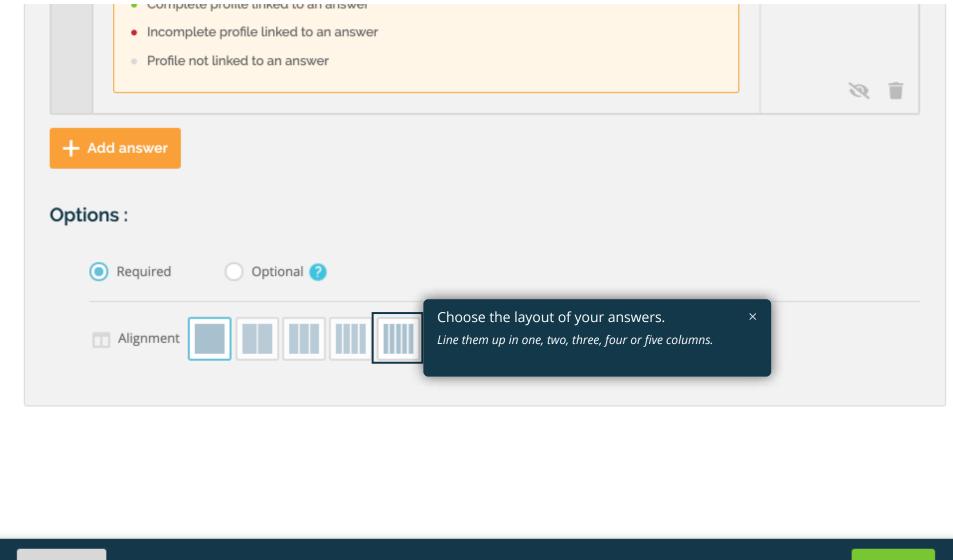

| 1 | Agree //                                                                                          |     |
|---|---------------------------------------------------------------------------------------------------|-----|
|   |                                                                                                   | × 1 |
|   | Disagree                                                                                          |     |
|   | 🔤 🖭 😂 Group 💽 🖢                                                                                   |     |
|   | None     This time, select profile B to create a second     ×       result/profile for your test. |     |
|   | ⊘ Prof                                                                                            |     |
| 2 | A B C D E F G H I J K                                                                             |     |
|   |                                                                                                   |     |
|   | □ W □ X □ Y □ Z                                                                                   |     |
|   | Complete profile linked to an answer                                                              |     |
|   | Incomplete profile linked to an answer                                                            |     |
|   | Profile not linked to an answer                                                                   |     |
|   |                                                                                                   |     |