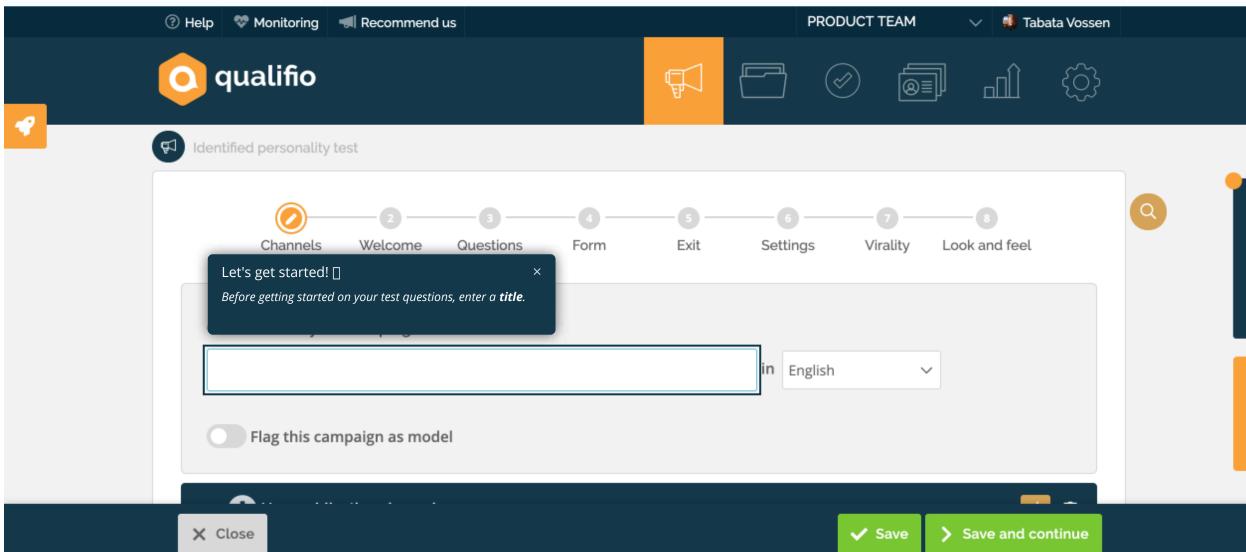

----------------------------|-------------|----------|----|--|
| > O • T Let's learn how to         | create a personality test. Follow these steps. |             |          |    |  |
| > 🕐 • 📅 TVO – Ticket #35967 – Quiz |                                                | al          |          |    |  |
| > 🕥 🔹 🛞 TVO – Whatfix 210420 – WOF |                                                |             |          |    |  |
| > 🕥 🔹 🛞 TVO – Whatfix 210420 – WOF |                                                |             |          |    |  |
| > 💽 🔹 🖹 TVO – Whatfix 170420 – PC  |                                                |             |          |    |  |
| > 💽 🔹 🛞 TVO – WOF V2 (Improvements | from 9 April)                                  | al          | <i>.</i> | نل |  |





















## Select a question type :



🗙 Close





Suggest a feature









🗙 Close

🗸 Save





P

Suggest a feature



Suggest a feature

| 1 | Agree //                                                                                          |     |
|---|---------------------------------------------------------------------------------------------------|-----|
|   |                                                                                                   | × 1 |
|   | Disagree                                                                                          |     |
|   | 🔤 🖭 😂 Group 💽 🖢                                                                                   |     |
|   | None     This time, select profile B to create a second     ×       result/profile for yo